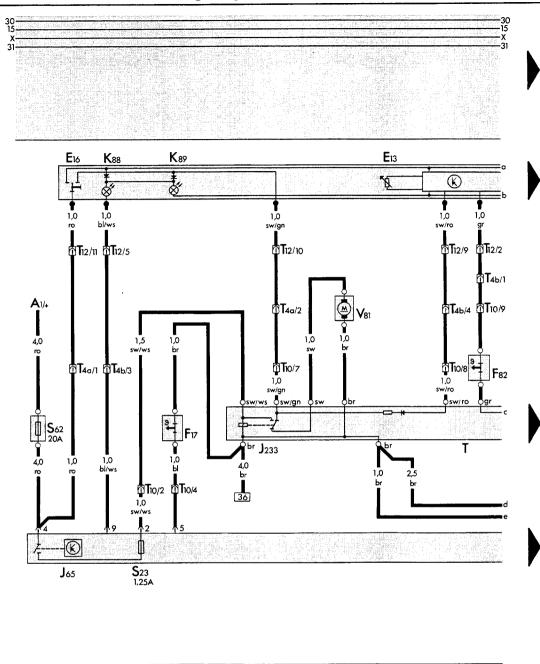

## Auxiliary heater B2L\*, without programmable timer,

from April 1992

## **Fuse colors**

30A - green 25A - white 20A - yellow 15A - blue 10A - red

\* - Type 20168901, see identification plate

white black ro red br brown green gn blue = grey violet yellow

**A1** - Auxiliary Battery

E13 - Heater-Time Temperature Control Switch, on left B-pillar,upper part

E16 - Heater Switch

F17 - Heater Overheat Control Switch

F82 - Temperature Limiting Switch, in heater

**J**65 - Heater Control Module, below driver's seat\*

J233 - Auxiliary Heater Blower Relay

K88 - Malfunction Light (red)

K89 - On Light (green)

S23 - Heater Fuse

S62 - Auxiliary Heater Fuse\*\*

- Junction Box (printed circuit board)

T4a - 4-Pin Connector, below driver's seat\*

T4b – 4-Pin Connector, below driver's seat\*

T10 - 10-Pin Connector, below driver's seat\*

10

T12 - 12-Pin Connector, behind left B-pillar trim, upper part

12

13

14 97-8956

V81 - Fresh Air/Heater Blower

 Located behind lower part of left B-pillar trim on vehicles with swivel seat

Located on lower part of left B-pillar on vehicles with swivel seat

E13 - Heater-Time Temperature Control Switch, on left B-pillar, upper part