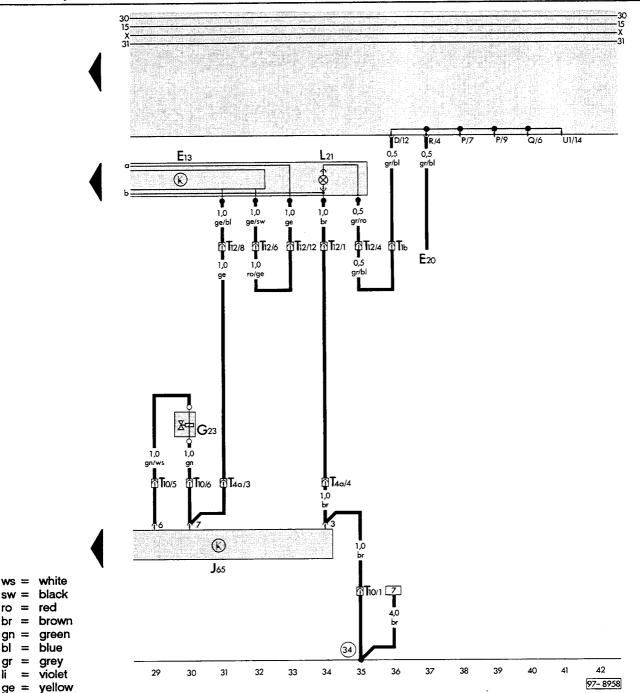

T1a - Single Connector, below driver's seat\*

T4b - 4-Pin Connector, below driver's seat\*

T10 - 10-Pin Connector, below driver's seat\*

T12 - 12-Pin Connector, behind left B-pillar trim,

upper part

 Located behind lower part of left B-pillar trim on vehicles with swivel seat

- E13 Heater-Time Temperature Control Switch, on left B-pillar, upper part
- E20 Instrument Panel Light Dimmer Switch
- G23 Transfer Fuel Pump (FP)

white

blue grey

violet

ws = sw = black red

ro

br gn =

Ы

gr

- J65 Heater Control Module, below driver's seat\*
- Heater Control Lever Light
- T1b Single Connector, below driver's seat\*
- T4a 4-Pin Connector, below driver's seat\*
- T10 10-Pin Connector, below driver's seat\*
- T12 12-Pin Connector, behind left B-pillar trim, upper part
- Ground connection, below driver's seat\*
- Located behind lower part of B-pillar trim on vehicles with swivel seat