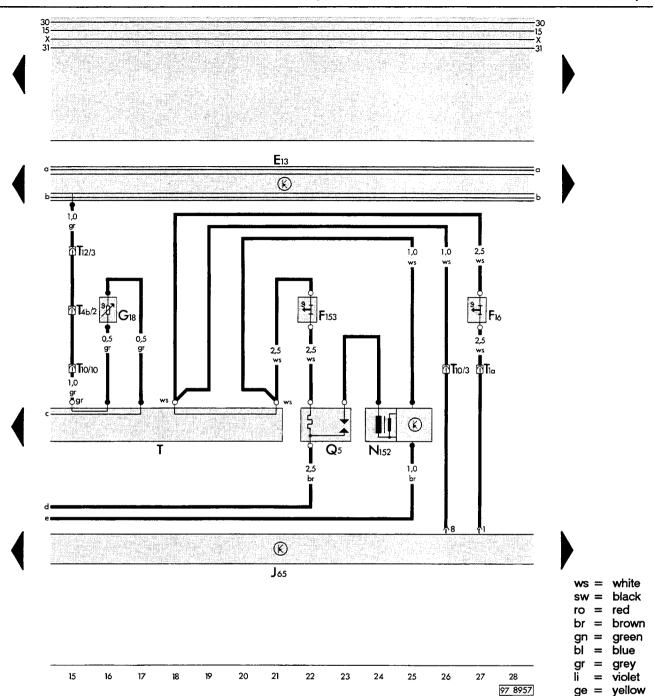

 Located behind lower part of left B-pillar trim on vehicles with swivel seat

Located on lower part of left B-pillar on vehicles with swivel seat

E13 - Heater-Time Temperature Control Switch, on left B-pillar, upper part

F16 - Heater Flame Sensor

F153 - Glow Plug Thermoswitch

G18 - Temperature Sensor II

J65 - Heater Control Module, below driver's seat\*

N152 - Ignition Coil

Q5 - Glow/Spark Plug

T — Junction Box (printed circuit board)

T1a - Single Connector, below driver's seat\*

T4b - 4-Pin Connector, below driver's seat\*

T10 - 10-Pin Connector, below driver's seat\*

T12 - 12-Pin Connector, behind left B-pillar trim,

upper part

 Located behind lower part of left B-pillar trim on vehicles with swivel seat